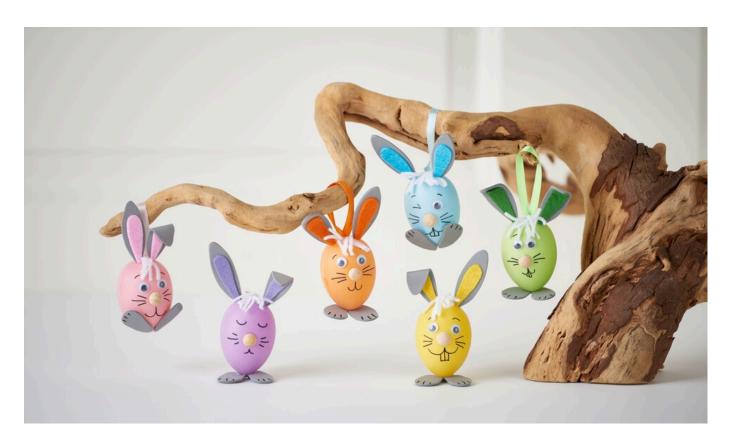

## VBS Craft kit "Colorful bunnies"

## **Instructions No. 2950**

Difficulty: Beginner

Working time: 1 hour 30 Minutes

Cute **little bunnies** are a must for Easter! Our **"Colourful Bunnies" craft set** is very easy to make and is also ideal for crafting with children.

## It's so easy to make the bunnies:

- 1. First transfer the **motif templates** for the feet and ears onto the **foam rubber**. Transfer the motif template for the inside of the ears onto the **craft felt**. The sublimat pen is very suitable for this. The lines can then be wiped off with a little water this will give you a clean result. Then cut out all the parts.
- 2. Now glue the inside of the felt ears onto the foam rubber ears.
- 3. Now glue the **wooden hemisphere** for the nose to the centre of the egg.

- 4. Next, colour in the face. If you like, draw it in with a pencil.
- 5. In the next step, glue the finished ears to the left and right of the hanging ribbon on the egg. Now glue the feet on in the same way. Here you can decide whether your bunny should sit or stand. A little tip: Simply fold one ear over! This will make your bunny look even more likeable!
- 6. For the hair, simply cut a small rectangle out of the white craft felt and cut fringes into it. Glue them between the ears.
- 7. Finally, glue a pompom to the back of the egg as a tail. Your colourful bunnies are now ready! Have fun making them!