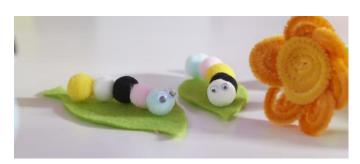

### Caterpillar:

Transfer the **template** for the leaf onto the green **felt** and draw leaf veins with a green marker if you like.

The caterpillar is easily made by gluing pompoms

together. Add wiggly eyes and you have a cute caterpillar. Then fix it to the **leaf** with a little **craft qlue**.