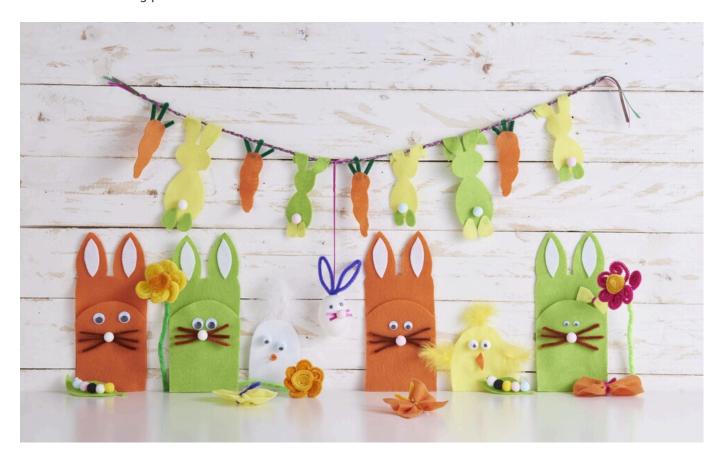

## VBS Hobby box "Easter"

**Instructions No. 2178** 

Difficulty: Beginner

Working time: 1 hour

A **craft box** for big and small - practically packed in a stacking box! Everything is included so you can get started right away. Our VBS Hobby Box offers you enough content for crafting with the **586 pieces** of craft materials. Be creative and create cute bunnies, chicks, caterpillars and much more. In our instructions, we give you some ideas and **templates** to get you started right away. This box is also great for crafting with children. The parts are easy to tinker with and a quick sense of achievement strengthens your child's self-confidence. Crafting promotes motor skills and concentration.

You can make and create great individual **decorations** such as eggs, felt animals, chenille figures and much more. You can let your imagination run wild. Our **templates** and instructions will give you some initial ideas for crafting.

## Bunny bags:

Print out the **pattern** and transfer it to the **felt** in your chosen colour. Transfer the inner ears to a contrasting coloured felt so that this is easy to see. Cut out the felt pieces and glue the smaller piece onto the larger one. Apply craft glue only to the bottom and sides so that you later have an open pocket that you can use as a **cutlery bag** or **bag for sweets**.

Now you can glue on the inner ears and the whiskers. To do this, shorten three **chenille wires** to your liking, bundle them in the middle and glue the middle onto the bunny's face. A **pompom** represents the bunny's cute snub nose.

## Egg warmer chick:

For the cute **chick** that can later keep your **breakfast eggs** nice and **warm**, cut out the corresponding pattern and transfer it twice onto the white felt. Place the two felt pieces on top of each other and insert the feather between them at the top. Glue the two **felt** pieces together at the edge, leaving out the straight bottom edge.

Now fix two white **pompoms** as eyes on the egg warmer and draw on the pupils with a black marker. The beak is a rhombus of orange **felt** that you fold up and glue onto the chick as a beak.

### Bunny Easter Egg:

Bend two bunny ears from the **chenille wire** of your choice and glue them to the back of the egg. For the whiskers, cut three small pieces from the **ribbon** and glue them onto the egg. Fix a pompom in the middle of the hair for the nose. Glue two **wiggly eyes** onto the egg for the eyes and your smiley bunny is ready.