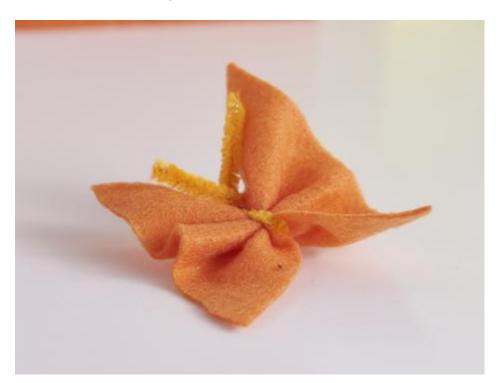

### Butterfly:

For the butterflies, cut out a square of the desired **felt** and gather it in the middle. Fix the felt with **chenille wire**, which is twisted together at the front and the ends are used to form the antennae.