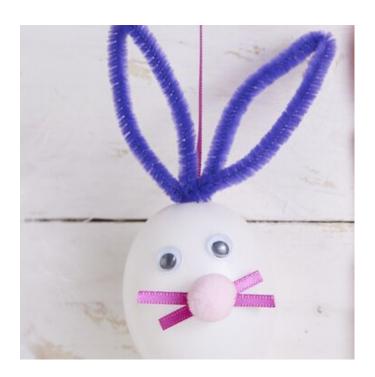

### Bunny Easter Egg:

Bend two bunny ears from the **chenille wire** of your choice and glue them to the back of the egg. For the whiskers, cut three small pieces from the **ribbon** and glue them onto the egg. Fix a pompom in the middle of the hair for the nose. Glue two **wiggly eyes** onto the egg for the eyes and your smiley bunny is ready.