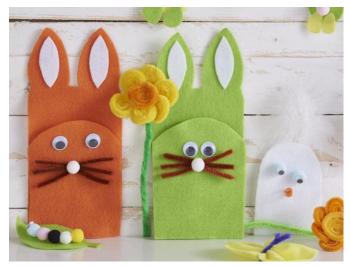

## Bunny bags:

Print out the **pattern** and transfer it to the **felt** in your chosen colour. Transfer the inner ears to a contrasting coloured felt so that this is easy to see. Cut out the felt pieces and glue the smaller piece onto the larger one. Apply craft glue only to the bottom and sides so that you later have an open pocket that you can use as a **cutlery bag** or **bag for sweets**.

Now you can glue on the inner ears and the whiskers. To do this, shorten three **chenille wires** to your liking, bundle them in the middle and glue the middle onto the bunny's face. A **pompom** represents the bunny's cute snub nose.