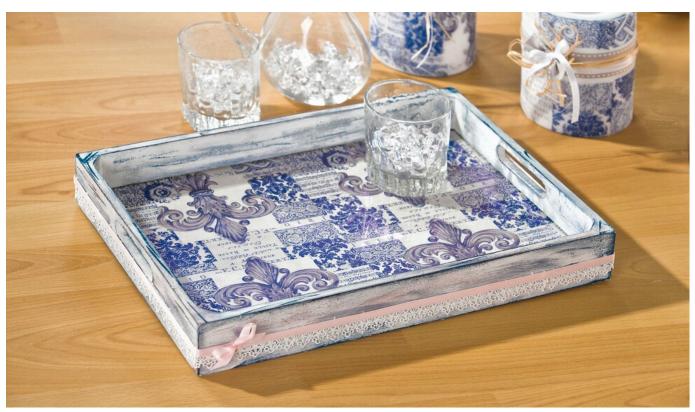

## Vintage look tray with napkin technique

**Instructions No. 527** 

With Napkin technique within a short time the simple tray becomes a unique unicum.

Here's how it works

Remove the inserted base from the tray, put the plexiglass cover aside Prime the tray frame and base white.

Cut the lily motifs from Napkin to create a complete pattern on the base. Remove the unprinted layers of paper and spray the back of the printed layers from behind with spray adhesive.

Combine the parts on the tray bottom and paint them. If a blank is not free of wrinkles or shifted, simply carefully pull it off again and reposition it. Then seal with Napkin varnish.

Wipe over the tray frame with Ink Pads and additionally emphasize the edges.

Pick up a little old pink Handicraft paint with a Bristle brushes, wipe most of it with a kitchen towel and wipe the rest lightly over the frame.

Glue the tip and the pink Ribbon from the ribbon set around the frame below the recessed grips so that the insertion is covered by the tip. Add a small loop at one corner.

Slide the Plexiglas support and the tray back into the frame.