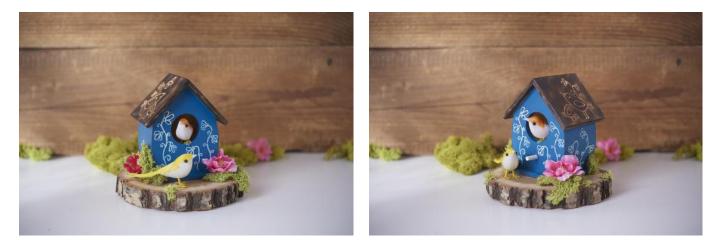

## **Instructions No. 1944**

Difficulty: Beginner

Working time: 1 hour

Springtime is also **bird time!** Already in the morning you will be greeted by from beautiful birdsong. Our idea shows you how to create a beautiful decorative bird house **with** an engraving pencil. The cottage is a decorative eye-catcher and can be beautifully decorated on a windowsill, chest of drawers or table.

## This is how you engrave the box:

Lightly flame the roof with the **Bunsen burner** to give it a brown colour. Alternatively you can also paint the roof with brown **Handicraft paint** and set accents with dark brown colour. We have painted the rest of the house in our example with **VBS Handicraft paint** Blue-Painted green and white. Of course all other colours are possible

Print out the template and transfer it with **carbon paper**. You can also use your own designs and transfer them in the same way

Now draw the lines of the motif with the **engraving pen**. It is recommended to clean the milling head in between. As soon as you are satisfied with your result, the complete bird house will be **painted** with weatherproof impregnation

**Glue** the bird house with hot glue on a tree disc. Finally, you can decorate your bird house with Iceland moss, **flowers and birds as you wish**.