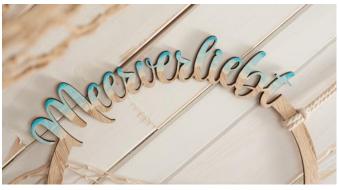

## Maritime color design

Paint the wooden parts as you like with craft paint.

In our example, we painted the lettering so that the look of the color gradient from turquoise blue to mint to ivory looks like "waves hitting the beach".