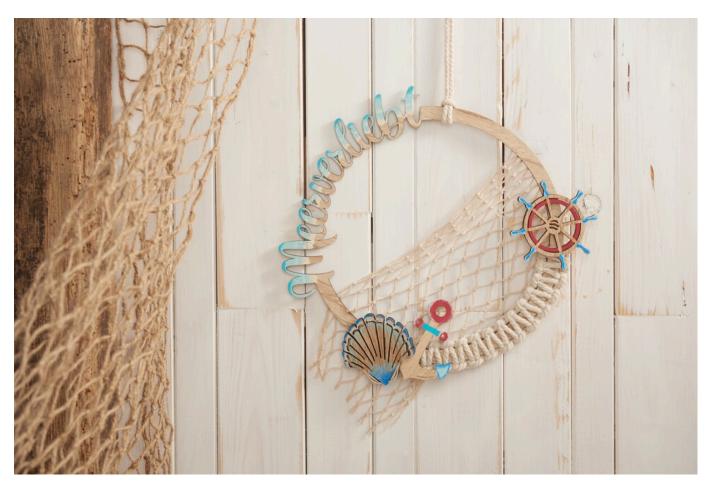

## Wall decoration "Meerverliebt"

**Instructions No. 2539** 

Difficulty: Beginner

Working time: 2 Hours

Dream yourself on vacation with this beautiful decoration ring "Sea in love". With a little paint, glue and macramé you can easily replicate the idea.

## **Decorating**

Glue a piece of fishing net ribbon to the back of the ring as well and finally set the decorative accents by arranging the painted nautical decorative pieces on the ring with hot glue.

Using a piece of cord, you can quickly craft a hanging to the decorative ring with a lark's head knot and finally place it on your wall! Also take a look at our craft video on the subject of <u>lark's head knot</u>.