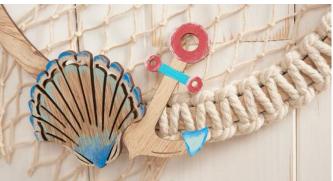

## **Decorating**

Glue a piece of fishing net ribbon to the back of the ring as well and finally set the decorative accents by arranging the painted nautical decorative pieces on the ring with hot glue.