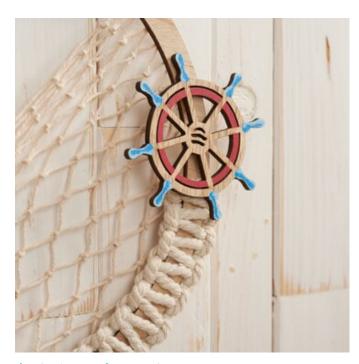

## **Decorative macramé knots**

Part of the wooden ring is tied around with a macramé cross knot:

For this, cut a piece of cotton cord about 1.50 m long. Place the center of the piece under the point of the wooden ring where you want the knotted area to start. Now tie the classic **square knot** from the macramé technique, only this time instead of working around two middle threads, work directly around the wooden ring. Our craft tip <u>video macramé cross knot</u> explains step by step how it works. Shorten the ends of the threads and fix them on the back of the ring with hot glue.

## **Decorating**

Glue a piece of fishing net ribbon to the back of the ring as well and finally set the decorative accents by arranging the painted nautical decorative pieces on the ring with hot glue.