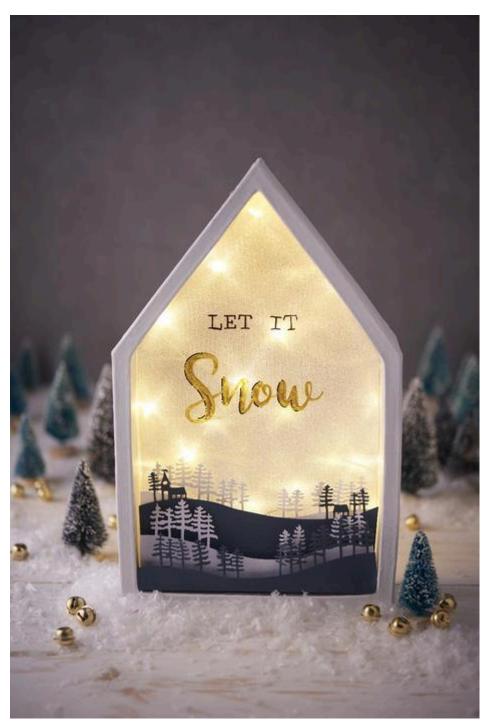

## **Cardboard frame "House"**

You wish for another winter light box? We <u>created</u> the alternative "Let it snow" using the cardboard frame <u>"House" and the plotter</u> machine Silhouette Cameo 3

You can also discover our <u>Idea 1676 "Christmas motif templates for your Silhouette Cameo 3".</u>.

Alternate individual with...

...plotter motif!

Article information:

| Article number | Article name                                 | Qty |
|----------------|----------------------------------------------|-----|
| 755528-01      | VBS Chalky ColorAntique White                | 1   |
| 689380         | VBS Star foil "Magic Star Glitter"           | 1   |
| 121262         | VBS Priming brush "Size 3", 23 mm, 10 pieces | 1   |
| 692618         | VBS Miniature fir tree, set of 16, snowed    | 1   |
| 774055         | VBS Decorative Snow Liner                    | 1   |