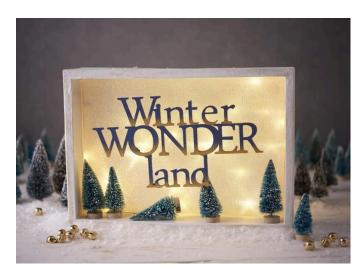

## **Instructions No. 1688**

Difficulty: Beginner

Working time: 15 Minutes

Light Boxes are beautiful contemporary decoration ideas. Transform a simple cardboard frame into a "Winter Wonderland" with only little material.

## Fantastically beautiful Christmas light

**Prime** the <u>cardboard frame</u> with white paint. With a little decorative snow you give the frame a special Christmassy atmosphere.

**Paint** the wooden font Winter Wonderland with dark blue and gold paint. Hang it with a nylon thread in the cardboard frame and fix it

Then**stick** star foil on the back of the frame <u>and</u> <u>sprinkle</u> the floor with diamond snow according to your personal taste. If the floor is coated with glue beforehand, the snow is securely fixed.

Finally, arrange small fir trees in the showcase.