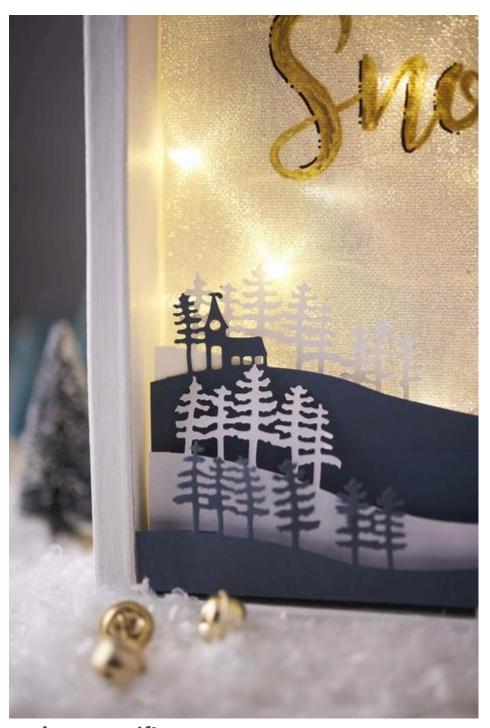

## **Cardboard frame "House"**

You wish for another winter light box? We <u>created</u> the alternative "Let it snow" using the cardboard frame <u>"House" and the plotter</u> machine Silhouette Cameo 3

You can also discover our <u>Idea 1676 "Christmas motif templates for your Silhouette Cameo 3".</u>.

Alternate individual with...

...plotter motif!

Article information:

| Article number | Article name                                 | Qty |
|----------------|----------------------------------------------|-----|
| 755528-01      | VBS Chalky ColorAntique White                | 1   |
| 689380         | VBS Star foil "Magic Star Glitter"           | 1   |
| 121262         | VBS Priming brush "Size 3", 23 mm, 10 pieces | 1   |
| 692618         | VBS Miniature fir tree, set of 16, snowed    | 1   |
| 774055         | VBS Decorative Snow Liner                    | 1   |