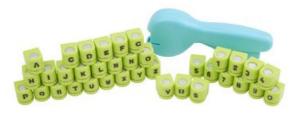

VBS Punching pliers"Letters & Numbers" with 36 craft punch **39,99 €** Item details Quantity: 1

Add to shopping cart

VBS Wooden pennant chain 6,99 € Item details Quantity:

1

Add to shopping cart