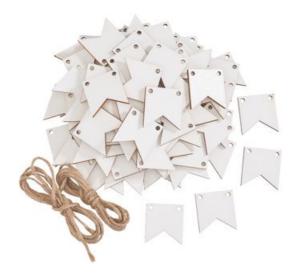

VBS Punching pliers"Letters & Numbers" with 36 craft punch **39,99 €** Item details Quantity: 1

Add to shopping cart

VBS Wooden pennant chain 6,99 € Item details Quantity:

1

Add to shopping cart