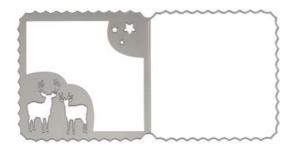

## Punching template "Card with reindeer"

9,99 € Item details Quantity:

1

Add to shopping cart