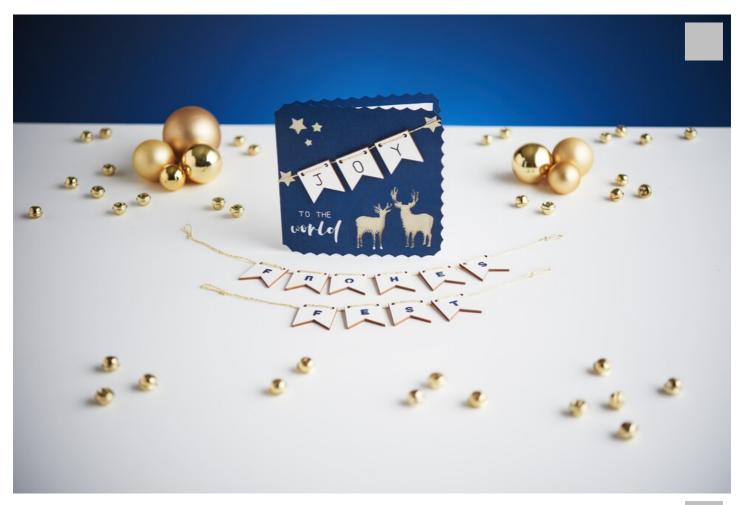

## Weihnachtskarte mit Wimpel Kette

## Instructions No. 3174

Difficulty: Beginner

Working time: 1 hour 30 Minutes

Create your own festive card with a pennant chain! In this step-by-step guide, we'll show you how to make a beautiful and creative Christmas card that will wow your friends and family. With simple materials and clear instructions, you can create your own handmade card in no time and improve your crafting skills at the same time.