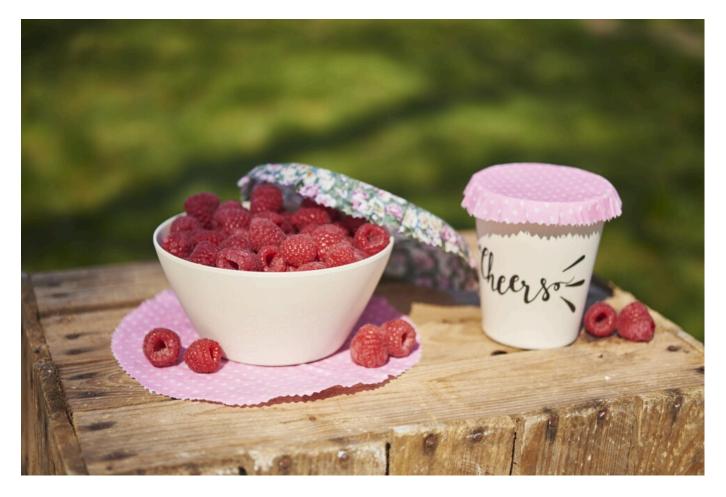

#### Working time: 20 Minutes

Now that the weather is better, the barbecue season has finally started again. This means that the most delicious delicacies are coming from the kitchen to the table. But to protect the food outside from insects, bowls, cups and dishes are often covered with cling film. But to save all that plastic waste afterwards, we have a simple and **sustainable solution** for you: reusable **cover cloths!** 

### It does not get any easier than this:

Draw a **circle** on any **fabric**. This circle should be slightly larger than the bowl to be covered. Then cut **out** the circle with a pair of pinking scissors

Now cover your work surface and place the cut-out fabric circle on top. Apply the **Tex Wax** to both sides with a **brush** or **sponge**. The whole thing must then **harden** for about 2 **hours**.

After **Tex Wax** has been applied and treated with heat (hairdryer or iron), it is absorbed into the fibres of the fabric and transforms the material into a reusable, **breathable film.** This can be shaped by the heat of the hands. In this way, countless covers can be produced for the most diverse cups, bowls and dishes. **Tip:** The whole thing also works for glasses, of course. Just cut out the fabric as usual, if necessary cut a hole in the middle for a straw and then coat it with wax. So insects have no chance to land in your drink!