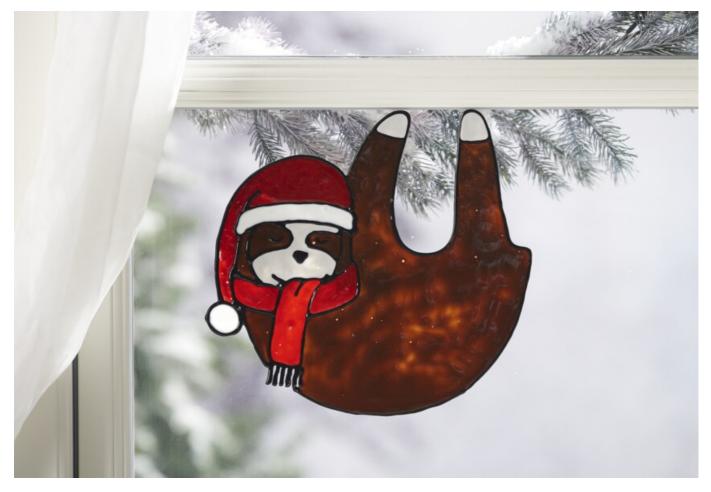

### **Window picture with Window Fantasy**

Print out the **second template** in the size you want. Lay out **Lamp foil** over the template or slide the sheet into a transparent cover. Start by tracing the outlines with the black outline paint. The drying time is 2 hours on average, but depends on the thickness of the drawn line

You can then color the inner surfaces. Once you are satisfied with the result, let the paint dry for at least 24 hours. Now you can carefully remove the motif from the film and stick it to smooth surfaces such as windows, mirrors or tiles. The practical thing about Window Fantasy pictures is that the motifs can easily be removed from the surface and replaced with a new picture.