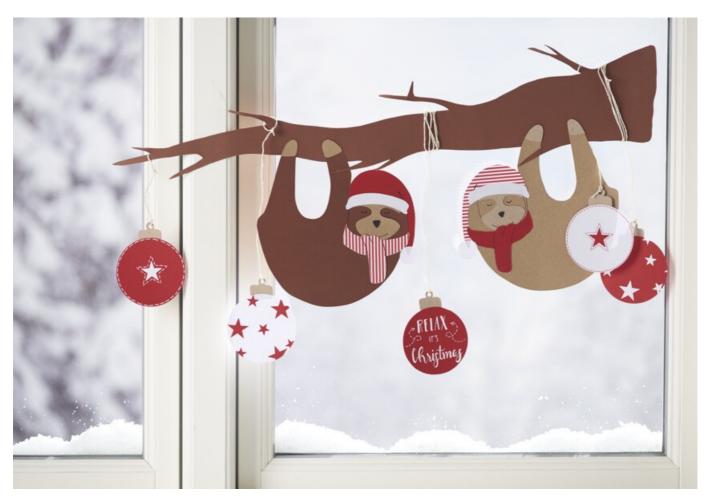

#### **Window pictures from Paper**

First of all, print out the free **motif template** and transfer the motifs to the corresponding clay boxes using **graphite paper**. Cut out everything and glue the individual parts with **Handicraft glue** together. For the Christmas balls you punch stars in different sizes with a **Motif Punch** off. Stick the stars on the balls and label them with a white **Marker**. Punch a hole in the top of the ball with a hole punch and insert a **Ribbon** on. Hang the finished ones on Christmas Balls the branch and glue the sloths on

Cut small pieces of from **double-sideAdhesive taped** and stick the adhesive strips to the back of the branch. Now you can attach your paper decoration to the window.