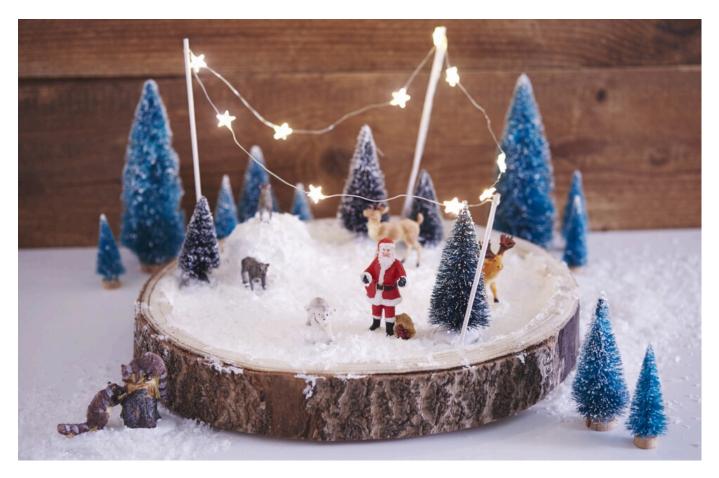

#### Working time: 25 Minutes

Conjure up a wintery miniature landscape with these instructions and a only few simple steps. In our example the forest animals were arranged on a wooden bowl with Decorative snow, fir trees and a chain of lights. Placed on a chest of drawers or a windowsill, the landscape in miniature format radiates pure cosiness.

### And so your little winter scenery is created

Fill the bowl **with dry,Flower arrangement foam**cut from the Flower arrangement foam small mound and place it on the surface as desired. Then cover the surface with decorative snow. For application we recommend a **spatula**. You can let some snow **Diamond-trickle** into the not yet completely dried decorative snow paste for the glitter effect

Paint the **bamboo skewers with white, shorten Handicraft paint**them if necessary and then place them in the **Flower arrangement foam**. Now attach the **light chain** to the bamboo skewers and make sure that the battery compartment is not visible later. Fix the light chain to the bamboo skewers and the battery compartment at the back of the bowl with a little <u>Hot glue</u>

Arrange your small winter landscape on a chest of drawers or on the windowsill. Place other miniatures such as fir trees or forest dwellers outside the bowl and spread some more of the snow Diamond-for the additional winter impression.