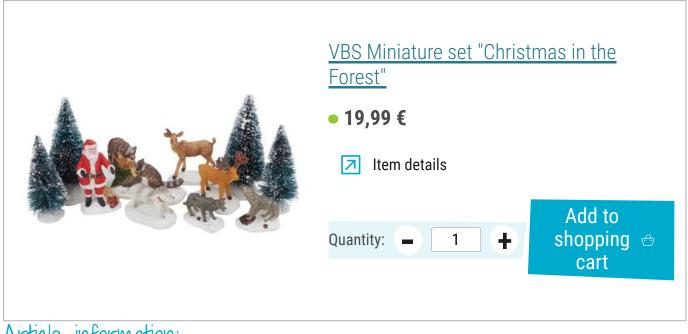

## Article information:

| Article number | Article name                                | Qty |
|----------------|---------------------------------------------|-----|
| 836036         | VBS Miniature set "Christmas in the Forest" | 1   |
| 436892         | Diamond snow                                | 1   |
| 735520-00      | VBS Decorative snow1100 ml                  | 1   |
| 601399         | Dry-Flower arrangement foam, 2 pieces       | 1   |
| 610439         | VBS Bamboo wood spikes, 50 pieces           | 1   |
| 560078-80      | VBS Craft paint, 15 mlWhite                 | 1   |
| 131056         | VBS Plastic spatula, 5 parts                | 1   |
| 692618         | VBS Miniature fir tree, set of 16, snowed   | 1   |