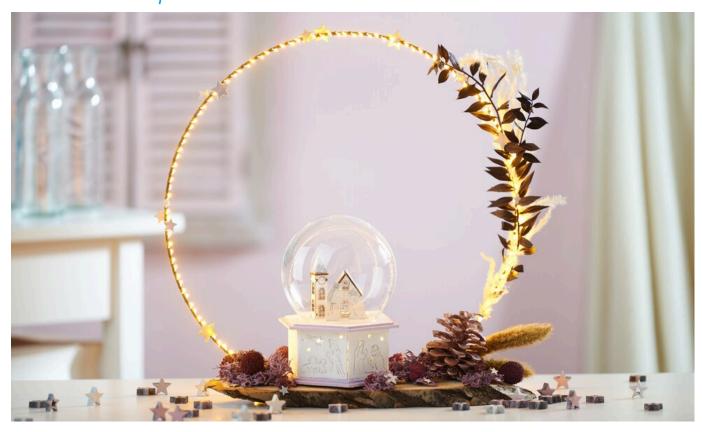

## Winter scene with metal ring

**Instructions No. 2672** 

Difficulty: Beginner

Working time: 4 Hours

Are you looking for a special decoration for the winter and Christmas season? Then we have just the thing! This wintry scene combines nature like tree slice and dried flowers with light, wooden miniatures and metal ring. All materials together make an impressive decoration for your home.

#### Create a winter scene with metal ring

Prime the wooden craft kit with white craft paint. When dry, paint the edges in the colour orchid.

After the drying time you can assemble the house and the church, use some craft glue to fix if necessary. Place both on the wooden base and put the glass dome on top.

Attach the LED metal ring to the back of the tree disc with hot glue.

Place the glass dome with base on the tree disc, stick some dried flowers to the metal ring with hot glue, spread more flowers on the tree disc.

Paint some stars with craft paint in white and silver. When dry, glue them to the metal ring and to the tree disc with hot glue.