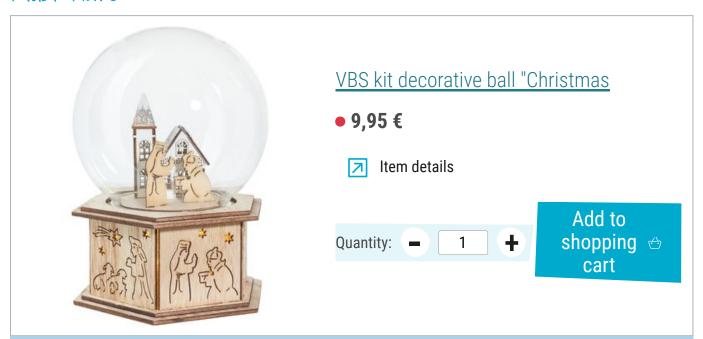

#### Create a winter scene with metal ring

Prime the wooden craft kit with white craft paint. When dry, paint the edges in the colour orchid.

After the drying time you can assemble the house and the church, use some craft glue to fix if necessary. Place both on the wooden base and put the glass dome on top.

### Article information:

| Article number | Article name                                        | Qty |
|----------------|-----------------------------------------------------|-----|
| 18044          | VBS LED metal ring "Circle"                         | 1   |
| 616720         | VBS Tree discs "Oval"                               | 1   |
| 18422          | Dried flowers potpourri set "Lilac"                 | 1   |
| 560078-80      | VBS Craft paint, 15 mlWhite                         | 1   |
| 560078-02      | VBS Craft paint, 15 mlSilver (leider ausverkauft)   | 1   |
| 18155          | VBS Craft glue No. 18228 ml<br>(leider ausverkauft) | 1   |