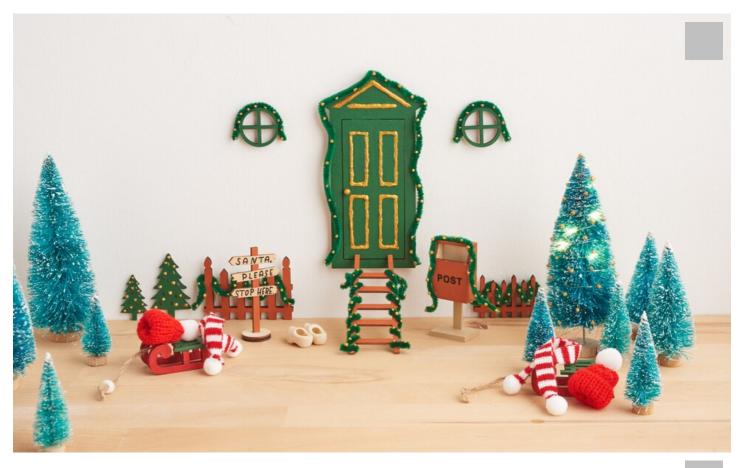

# Winter Secret Santa door scene

#### Welcome to the magical world of Secret Santa doors

Are you ready for a magical craft project that will add a special touch to your home and inspire the whole family's imagination? With our **step-by-step instructions**, you can create a wonderful **Secret Santa door** that will delight everyone, not just at Christmas time. Secret Santa doors are a great way to conjure up a little magic in your everyday life and tell your children a new and exciting story.

Our detailed instructions will guide you through the whole process and show you how to create an enchanting Secret Santa door with just a few materials. Let's get started!