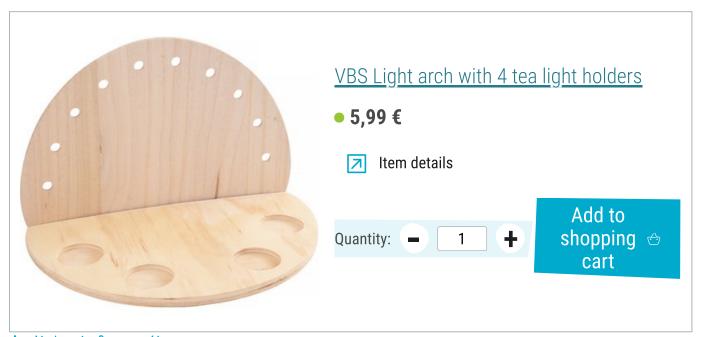

Here's how it works:

The Light arch consists of two raw wood panels. These are both primed white and left to dry.

For the **Napkin technique** the two unprinted layers of paper are removed from Napkins, so that only has the top layer of napkins printed with the motif. The motif plate of the light sheet is sprayed with spray adhesive and the entire napkin motif is applied to the plate. The Napkin should be crease-free and straight laminated. If necessary, carefully pull the motif back down from the plate and reposition it. As soon as the motif is perfectly placed, the Napkin is fixed with Napkin varnish. After drying, the excess Paper is cut away with a scalpel.

## Extra tip:

If you want the Light arch to have a picture on the back as well, add a napkin motif to this as well.

Now the motif plate and the base plate are screwed together

Afterwards you can start decorating: Arrange all the miniature decorations you want to use in advance on