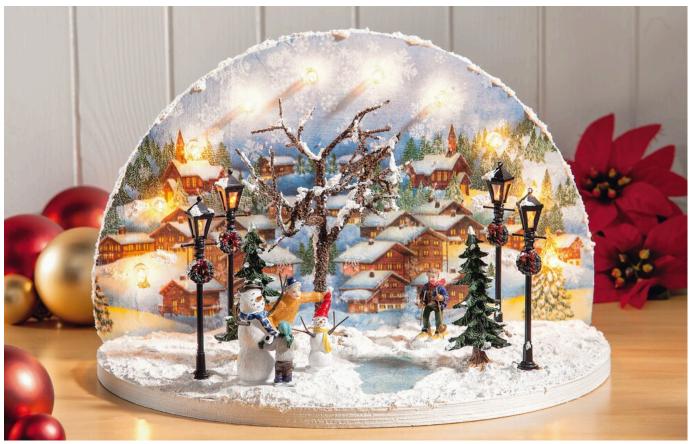

## Winterlicher Lichterbogen mit detailgetreuen Miniaturen

## Instructions No. 708

This lovingly designed winter landscape consists of various detailed decorative figures against a background of Napkin technique. So a **winter wonderland in miniature** is created.

Here's how it works:

The Light arch consists of two raw wood panels. These are both primed white and left to dry.

For the **Napkin technique** the two unprinted layers of paper are removed from Napkins, so that only has the top layer of napkins printed with the motif. The motif plate of the light sheet is sprayed with spray adhesive and the entire napkin motif is applied to the plate. The Napkin should be crease-free and straight laminated. If necessary, carefully pull the motif back down from the plate and reposition it. As soon as the motif is perfectly placed, the Napkin is fixed with Napkin varnish. After drying, the excess Paper is cut away with a scalpel.

## Extra tip:

If you want the Light arch to have a picture on the back as well, add a napkin motif to this as well.

Now the motif plate and the base plate are screwed together

Afterwards you can start decorating: Arrange all the miniature decorations you want to use in advance on

the base plate and mark the individual spots with a pencil. All decoration figures, Lanterns, small firs or other miniatures should now be glued to the base plate one by one with hot glue. For the small miniature pond, use a piece of from blue part of the Napkin, stick it on the base plate

Lead the cables of the Lanterns to the back and fix them in the joint between base plate and motif plate.

Apply **decorative snow** with a plastic spatula on the base plate, on Lanterns and on the edge of the napkin picture. Do not use the "pond". As soon as the decorative snow has dried, the pond gets the fascinating water look through 3D gel

Finally, the battery compartment of the Lanterns is attached to the back and the pears of the light chain **are** inserted into the Light arch from behind and fixed with hot glue