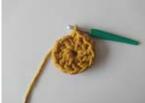

### STEPS

Round 1: (colour A) mr, ch2, 11 dc in mr, sl st to the second stitch.

Round 2: ch 2, 1 dc in the same stitch\* 1 inc \* repeat from \* to \* , sl st to the second ch.

Round 3: ch 2, \*1 dc \* repeat from \* to \* , sl st to the second ch.