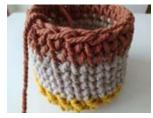

Round 5 - Round 9: \*1 ws \* repeat from \* to \*.

Rounds 6 and 7: (colour C) repeat round 5, in round 7 sl st in the last st.

Round 8: ch 1, \*1 cs \* repeat from \* to \*, sl st.

Fasten off.

You can use it as an hanging pot by adding an extra cord to it:

Cut a 2m cord and tie it in the pot.

0022365-00001-03