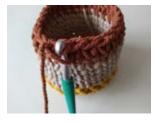

Round 5 - Round 9: \*1 ws \* repeat from \* to \*.

Rounds 6 and 7: (colour C) repeat round 5, in round 7 sl st in the last st.

Round 8: ch 1, \*1 cs \* repeat from \* to \*, sl st.

Fasten off.

You can use it as an hanging pot by adding an extra cord to it:

Cut a 2m cord and tie it in the pot.

0022365-00001-03