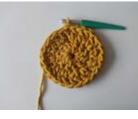

### STEPS

Round 1: (colour A) mr, ch2, 11 dc in mr, sl st to the second stitch.

Round 2: ch 2, 1 dc in the same stitch\* 1 inc \* repeat from \* to \* , sl st to the second ch.

Round 3: ch 2, \*1 dc \* repeat from \* to \* , sl st to the second ch.