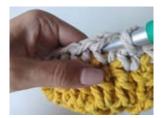

Round 5 - Round 9: \*1 ws \* repeat from \* to \*.

Rounds 6 and 7: (colour C) repeat round 5, in round 7 sl st in the last st.

Round 8: ch 1, \*1 cs \* repeat from \* to \*, sl st.

Fasten off.

You can use it as an hanging pot by adding an extra cord to it: