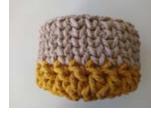

## Crochet pot

### STEPS

Round 1: (colour A) mr, ch2, 11 dc in mr, sl st to the second stitch.

Round 2: ch 2, 1 dc in the same stitch\* 1 inc \* repeat from \* to \* , sl st to the second ch.

Round 3: ch 2, \*1 dc \* repeat from \* to \* , sl st to the second ch.

Round 5 - Round 9: \*1 ws \* repeat from \* to \*.

Rounds 6 and 7: (colour C) repeat round 5, in round 7 sl st in the last st.

Round 8: ch 1, \*1 cs \* repeat from \* to \*, sl st.

Fasten off.

You can use it as an hanging pot by adding an extra cord to it: