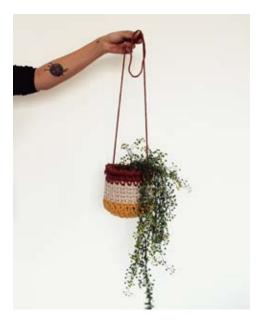

Round 5 - Round 9: \*1 ws \* repeat from \* to \*.

Rounds 6 and 7: (colour C) repeat round 5, in round 7 sl st in the last st.

Round 8: ch 1, \*1 cs \* repeat from \* to \*, sl st.

Fasten off.

You can use it as an hanging pot by adding an extra cord to it:

Cut a 2m cord and tie it in the pot.

0022365-00001-03