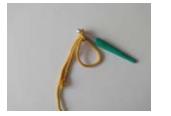

### STEPS

Round 1: (colour A) mr, ch2, 11 dc in mr, sl st to the second stitch.

Round 2: ch 2, 1 dc in the same stitch\* 1 inc \* repeat from \* to \* , sl st to the second ch.

Round 3: ch 2, \*1 dc \* repeat from \* to \* , sl st to the second ch.