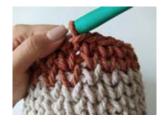

### STEPS

Round 1: (colour A) mr, ch2, 11 dc in mr, sl st to the second stitch.

Round 2: ch 2, 1 dc in the same stitch\* 1 inc \* repeat from \* to \* , sl st to the second ch.

Round 3: ch 2, \*1 dc \* repeat from \* to \* , sl st to the second ch.

Round 5 - Round 9: \*1 ws \* repeat from \* to \*.

Rounds 6 and 7: (colour C) repeat round 5, in round 7 sl st in the last st.

Round 8: ch 1, \*1 cs \* repeat from \* to \*, sl st.

Fasten off.

You can use it as an hanging pot by adding an extra cord to it: