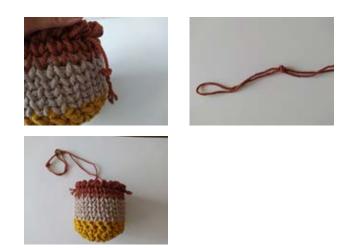

Round 5 - Round 9: \*1 ws \* repeat from \* to \*.

Rounds 6 and 7: (colour C) repeat round 5, in round 7 sl st in the last st.

Round 8: ch 1, \*1 cs \* repeat from \* to \*, sl st.

Fasten off.

You can use it as an hanging pot by adding an extra cord to it:

Cut a 2m cord and tie it in the pot.

0022365-00001-03