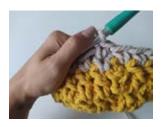

Round 5 - Round 9: \*1 ws \* repeat from \* to \*.

Rounds 6 and 7: (colour C) repeat round 5, in round 7 sl st in the last st.

Round 8: ch 1, \*1 cs \* repeat from \* to \*, sl st.

Fasten off.

You can use it as an hanging pot by adding an extra cord to it: