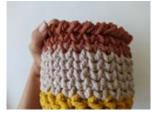

### STEPS

Round 1: (colour A) mr, ch2, 11 dc in mr, sl st to the second stitch.

Round 2: ch 2, 1 dc in the same stitch\* 1 inc \* repeat from \* to \* , sl st to the second ch.

Round 3: ch 2, \*1 dc \* repeat from \* to \* , sl st to the second ch.

Round 5 - Round 9: \*1 ws \* repeat from \* to \*.

Rounds 6 and 7: (colour C) repeat round 5, in round 7 sl st in the last st.

Round 8: ch 1, \*1 cs \* repeat from \* to \*, sl st.

Fasten off.

You can use it as an hanging pot by adding an extra cord to it: