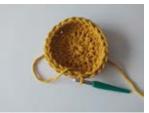

### STEPS

Round 1: (colour A) mr, ch2, 11 dc in mr, sl st to the second stitch.

Round 2: ch 2, 1 dc in the same stitch\* 1 inc \* repeat from \* to \* , sl st to the second ch.

Round 3: ch 2, \*1 dc \* repeat from \* to \* , sl st to the second ch.