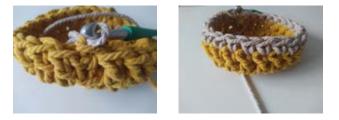

Round 5 - Round 9: \*1 ws \* repeat from \* to \*.

Rounds 6 and 7: (colour C) repeat round 5, in round 7 sl st in the last st.

Round 8: ch 1, \*1 cs \* repeat from \* to \*, sl st.

Fasten off.

You can use it as an hanging pot by adding an extra cord to it:

Cut a 2m cord and tie it in the pot.

0022365-00001-03