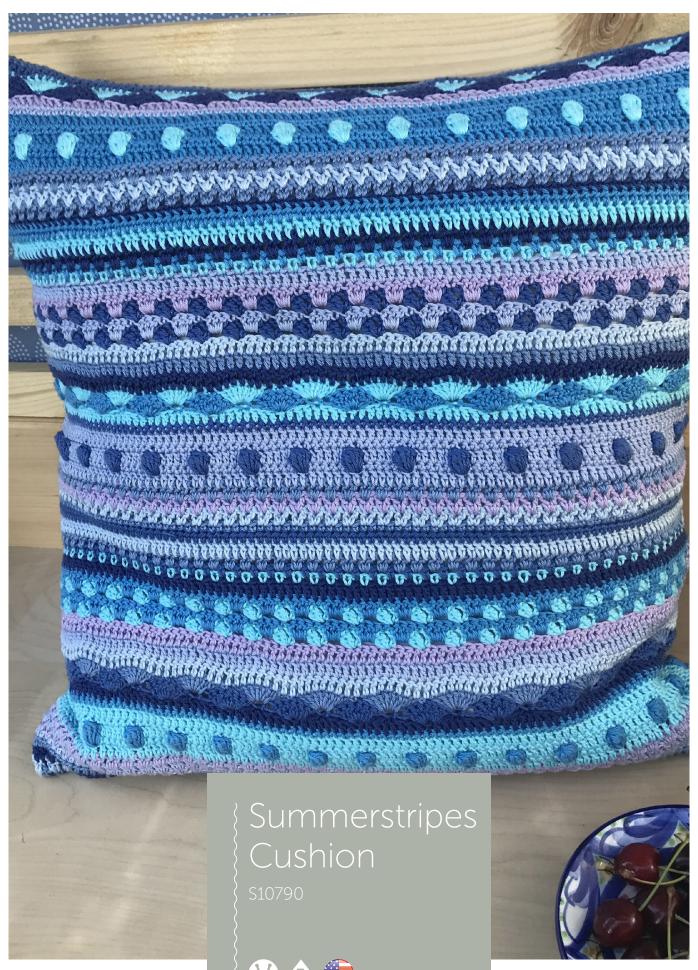

# **Summerstripes Cushion**

Design: Schachenmayr Designteam

Intermediate

Recommended Yarn

## SIZE

Finished cushion cover approx. 48 x 48 cm for a 50 x 50 cm cushion

## **INSTRUCTIONS**

Ch 105 + 3 tch in Türkis. Work 1 row double crochet picking up the st on the back of the foundation chain. Work according to the chart, beginning as illustrated. Repeat the 8-stitch pattern 12 times and finish as depicted. Work the color sequence 1 to 5 once each, work the color sequence 6 to R 13 = 144 R. After R 10 of the second color sequence and after R 3 of the 5th color sequence add a marker to the left and the right to assist in sewing together later on.

## **FINISHING OFF**

For the fastening with right sides together, fold the upper section with the button placket down at the marker. Then fold the lower section up at the marker so that both sections overlap by approx.  $3\,\mathrm{cm}$  and a  $50\,\mathrm{x}$   $50\,\mathrm{cm}$  cushion panel is created. Close the side seams. If desired, embroider the Creativ-Knopf buttons in Türkis and sew them on.