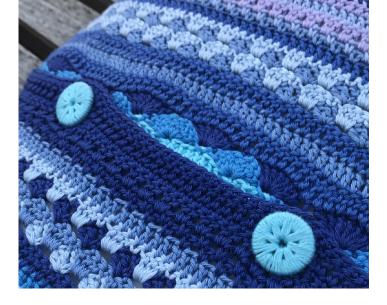

Work the button placket in Monaco by working single crochet in the next row of this split:

1 sc,  $\star$  22 sc, sk the next 5 st of the previous rnd with 5 ch, rep from  $\star$  twice, 23 sc.

In the next R work dc (1 dc in the ch of the previous R). Complete with a R of sc.

## **FINISHING OFF**

For the fastening with right sides together, fold the upper section with the button placket down at the marker. Then fold the lower section up at the marker so that both sections overlap by approx.  $3\,\mathrm{cm}$  and a  $50\,\mathrm{x}$   $50\,\mathrm{cm}$  cushion panel is created. Close the side seams. If desired, embroider the Creativ-Knopf buttons in Türkis and sew them on.