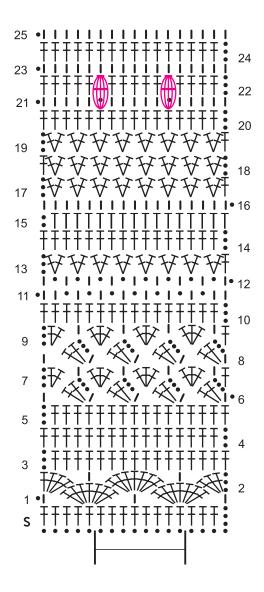

## THE BASICS

Multiples of 8 st + 1 + 3 tch.

Work according to the chart, beginning as illustrated. Repeat the 8-stitch pattern and finish as depicted; in the double crochet rows, replace the 1st st with 3 ch.

Repeat rows S to 25. Work Norwegian pattern in the 22nd row: work using 2 threads in different colours with the unused yarn lying on the loops of the previous rnd to be covered by the hook in the following stitch.

## **INSTRUCTIONS**

Ch 105 + 3 tch in Türkis. Work 1 row double crochet picking up the st on the back of the foundation chain. Work according to the chart, beginning as illustrated. Repeat the 8-stitch pattern 12 times and finish as depicted. Work the color sequence 1 to 5 once each, work the color sequence 6 to R 13 = 144 R. After R 10 of the second color sequence and after R 3 of the 5th color sequence add a marker to the left and the right to assist in sewing together later on.

| Row | Color sequence 1    | Color sequence 2 | Color sequence 3     | Color sequence 4 | Color sequence 5   | Color sequence 6 |
|-----|---------------------|------------------|----------------------|------------------|--------------------|------------------|
| 25  | serenity            | capri            | regatta              | serenity         | monaco             | - Sequence o     |
| 24  | monaco              | türkis           | serenity             | capri            | hellblau           |                  |
| 23  | monaco              | türkis           | serenity             | capri            | hellblau           |                  |
| 22  | monaco/<br>serenity | türkis/<br>capri | serenity/<br>regatta | capri/<br>türkis | hellblau/<br>wolke |                  |
| 21  | monaco              | türkis           | serenity             | capri            | hellblau           |                  |
| 20  | monaco              | türkis           | serenity             | capri            | hellblau           |                  |
| 19  | türkis              | lavendel         | wolke                | wolke            | wolke              |                  |
| 18  | capri               | serenity         | lavendel             | hellblau         | regatta            |                  |
| 17  | türkis              | lavendel         | hellblau             | wolke            | türkis             |                  |
| 16  | lavendel            | hellblau         | wolke                | monaco           | wolke              |                  |
| 15  | lavendel            | wolke            | regatta              | capri            | monaco             |                  |
| 14  | serenity            | monaco           | hellblau             | türkis           | türkis             |                  |
| 13  | lavendel            | hellblau         | wolke                | monaco           | capri              | monaco           |
| 12  | serenity            | serenity         | regatta              | capri            | monaco             | monaco           |
| 11  | hellblau            | monaco           | türkis               | türkis           | serenity           | monaco           |
| 10  | regatta             | lavendel         | monaco               | serenity         | lavendel           | wolke            |
| 9   | hellblau            | capri            | capri                | lavendel         | regatta            | hellblau         |
| 8   | wolke               | monaco           | türkis               | regatta          | hellblau           | monaco           |
| 7   | hellblau            | türkis           | capri                | serenity         | wolke              | wolke            |
| 6   | wolke               | monaco           | türkis               | regatta          | hellblau           | hellblau         |
| 5   | regatta             | lavendel         | lavendel             | hellblau         | regatta            | monaco           |
| 4   | wolke               | serenity         | serenity             | wolke            | wolke              | capri            |
| 3   | regatta             | regatta          | hellblau             | monaco           | regatta            | türkis           |
| 2   | monaco              | hellblau         | wolke                | türkis           | türkis             | monaco           |
| 1   | capri               | wolke            | regatta              | capri            | monaco             | lavendel         |
| S   | türkis              | regatta          | monaco               | türkis           | lavendel           | serenity         |